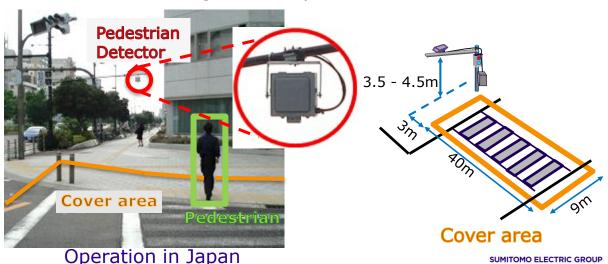

#### Overview

- Pedestrians detector optimized for roadside modules.
- Operating for warning drivers with V2X radio in <u>5 prefectures in Japan</u> since 2017.

#### Features

- Not affected by changes of weather and day/night
- Large cover area (40m x 9m) installed on existing polls and arms

available now

High accuracy

SUMITOMO ELECTRIC GROUP