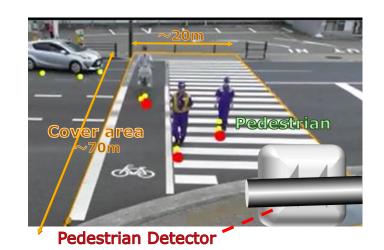

#### Overview

- Pedestrians detector optimized for roadside modules
- Adopting our antenna and logic technologies on our low cost platform

#### **Features**

- Not affected by changes of weather and day/night
- High accuracy with Semi-automatic adjustment tool

under development

- Optimized Large cover area (70m x 20m)
  Including detection below the radar
- Installed on existing polls and arms