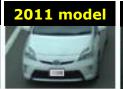

## AI-based Vehicle Model Recognition

The AI image processing module of the roadside equipment identifies the vehicle name (manufacturer/vehicle type/model year), vehicle body color, etc

- 1. Vehicle names can be distinguished with 99% accuracy (regardless of daytime/nighttime/clear/rain situation)
- 2. 30 fps real-time identifiable
- 3. AI image processing at the road-side edge
- 4. Vehicle number plate info. can be read with 99% accuracy (Japanese specification)
- 5. Shooting distance of 20 meters and equipped with near-infrared illumination
- 6. Expandable AI processing module (learning more info.)

This is TOYOTA PRIUS!

Which PRIUS is this?

SUMITOMO ELECTRIC GROUP

https://sumitomoelectric.com/