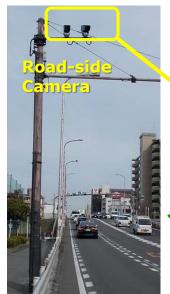

## AI-based Vehicle Model Recognition

The AI image processing module of the roadside equipment identifies the vehicle name (manufacturer/vehicle type/model year), vehicle body color, etc

- 1. Vehicle names can be distinguished with 99% accuracy (regardless of daytime/nighttime/clear/rain situation)
- 2. 30 fps real-time identifiable
- 3. AI image processing at the road-side edge
- 4. Vehicle number plate info. can be read with 99% accuracy (Japanese specification)
- 5. Shooting distance of 20 meters and equipped with near-infrared illumination
- 6. Expandable AI processing module (learning more info.)