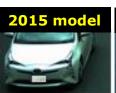

## AI-based Vehicle Model Recognition

The AI image processing module of the roadside equipment identifies the vehicle name (manufacturer/vehicle type/model year), vehicle body color, etc

- 1. Vehicle names can be distinguished with 99% accuracy (regardless of daytime/nighttime/clear/rain situation)
- 2. 30 fps real-time identifiable
- 3. AI image processing at the road-side edge
- 4. Vehicle number plate info. can be read with 99% accuracy (Japanese specification)
- 5. Shooting distance of 20 meters and equipped with near-infrared illumination
- 6. Expandable AI processing module (learning more info.)

This is TOYOTA PRIUS!

Which PRIUS is this?

SUMITOMO ELECTRIC GROUP

https://sumitomoelectric.com/