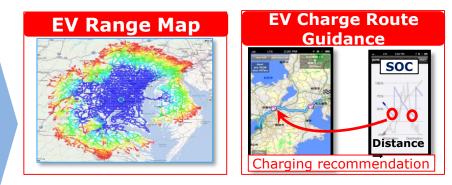

# **Easy Charge On-the-Go Route Guidance**

### Overview

### Features

- Our EV route guidance tells drivers everything they need to know to get to the destination without anxiety.
- All they need to do is to input where they want to go, and the software will calculate the most costefficient route with a recommended plan of where and when to quick-charge on the way.
- When you go up the hill, the battery % declines quickly, but when you go down the hill, it increases due to the regeneration.
- Builds trust with the EV drivers by showing the reason behind its calculation.