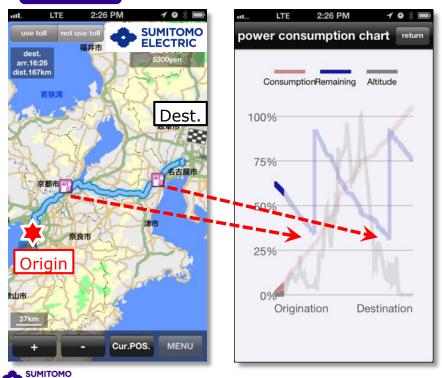

### Features

- Our EV route guidance tells drivers everything they need to know to get to the destination without anxiety.
- All they need to do is to input where they want to go, and the software will calculate the most costefficient route with a recommended plan of where and when to quick-charge on the way.
- When you go up the hill, the battery % declines quickly, but when you go down the hill, it increases due to the regeneration.
- Builds trust with the EV drivers by showing the reason behind its calculation.