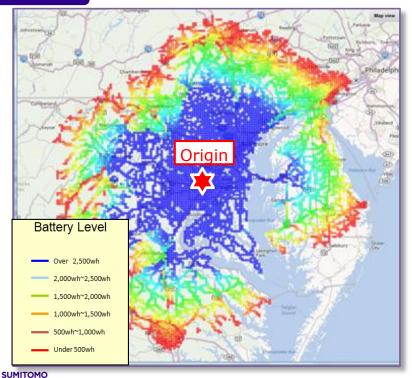

# **AI-based Predictive EV Range Map**

### Overview

#### Features

- Our high precision range map tells you exactly how far you can get from the origin.
- The range varies depending on the road gradient, road congestion, temperature and vehicle characteristics.