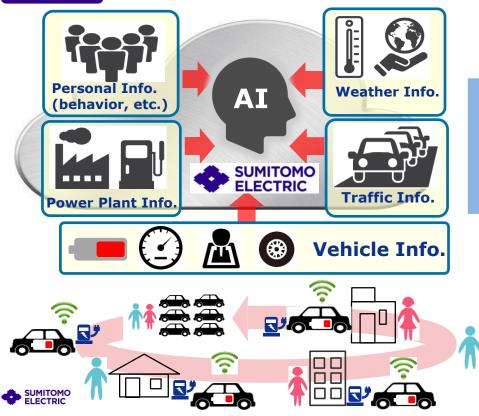

# **Energy management solutions for EV**

#### Overview

Features

To solve the EV's range anxiety by providing EV range map, recommended EV route and charging plan with better accuracy using AI technology.

This solution is useful for ridesharing or fleet vehicle also.