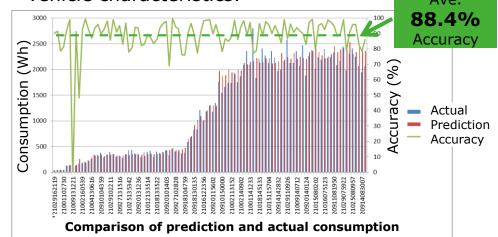

#### Features

- Our high precision range map tells you exactly how far you can get from the origin.
- The range varies depending on the road gradient, road congestion, temperature and vehicle characteristics.